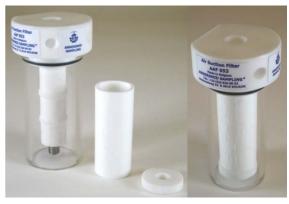

\* Pictures may vary

- AAF 051 with 2µm PTFE filter element
- AAF 052 / AAF 053 with 2µm glass-fiber filter element Other filter elements are available on request.

The open construction shows the contamination of the filter element at a glance, and allows for an easy filter element replacement without tools.