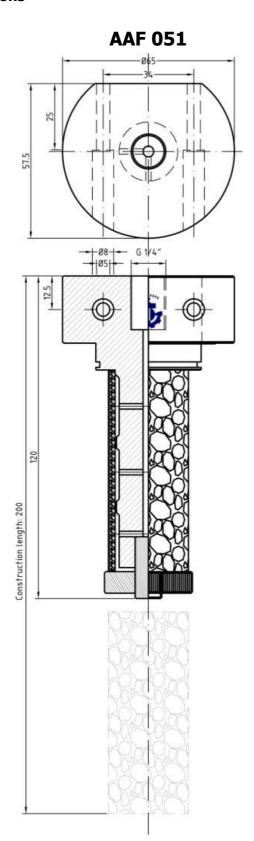

struction design of the ambient air filters • Large active filter surface AAF 051 / AAF 052 / AAF 053 allows for a perfect adaptation to local situations.

Filter body and filter elements are available in various • Easy mounting materials and filter porosities;

- AAF 051 with 2µm PTFE filter element
- AAF 052 / AAF 053 with 2µm glass-fiber filter element Other filter elements are available on request.

The open construction shows the contamination of the filter element at a glance, and allows for an easy filter element replacement without tools.

The filter is mounted to the wall by means of two screws in the filter flange.

The version **AAF 053** is equipped with a splash-proof socket.

- Super-fine filtration
- Various materials available
- Easy maintenance









## **Dimensions**