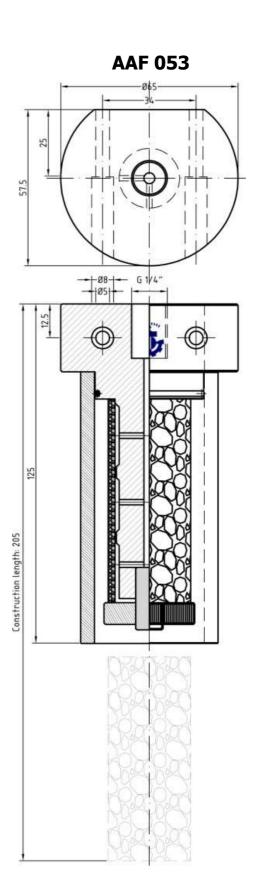

The filter is mounted to the wall by means of two screws in the filter flange.

The version **AAF 053** is equipped with a splash-proof socket.

- Super-fine filtration
- Various materials available
- Easy maintenance

## **Dimensions**